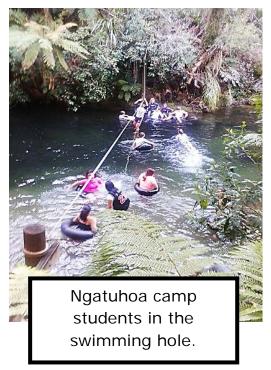

Ngatuhoa 1 Camp

Cost: \$185 + \$50 deposit = \$235.00 Date: 15.10.18 - 19.10.18 (5 days)

Leader: Mr Sutherland Staff: To be confirmed

Parents: 3

Students: 35 maximum

Students take part in the great opportunities that are available to them at Ngatuhoa, located in the Kaimai Mamaku National Forest. Activities include rifle range shooting, kayaking, tubing, abseiling and the swimming hole. This is your traditional 'kiwi' five-day bush camp, great fun!

Ngatuhoa 2 Camp

Cost: \$145 + \$50 deposit = \$195.00 Date: 23.10.18 - 26.10.18 (4 days)

Leader: Mr Appelman Staff: To be confirmed

Parents: 3

Students: 35 maximum

Students take part in the great opportunities that are available to them at Ngatuhoa, located in the Kaimai Mamaku National Forest. Activities include rifle range shooting, kayaking, tubing, abseiling and the swimming hole. This is your traditional four day 'kiwi' bush camp, great fun!