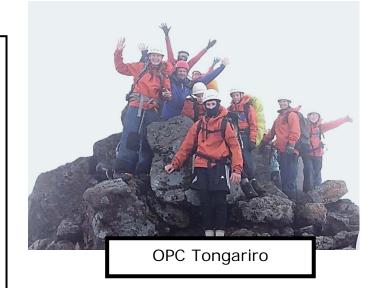

OPC Tongariro Camp (please see separate notice regarding payments)

Cost: \$500 + \$150 deposit = \$650.00

Date: 14.10.18 -19.10.18

Leader: Mrs Cooper Students: 10 required

The Sir Edmund Hillary Outdoor Pursuits Centre (OPC) is situated in Tongariro National Park. On site facilities include indoor/outdoor climbing, low and high rope courses, heated indoor kayak pool and opportunities to kayak in the pristine lakes in the area. Students will be exposed to activities such as orienteering, abseiling, climbing, hiking, navigation, and kayaking. Price includes professional instructor led activities.