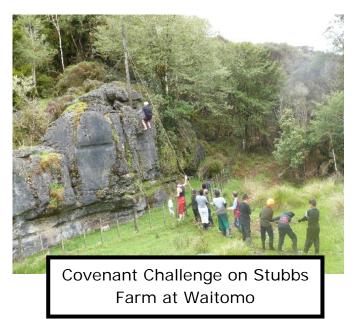

Waitomo Camp

Cost: \$240 + \$50 deposit = \$290.00 Date: 23.10.18 - 26.10.18 (4 days)

Leader: Miss Crone Staff: To be confirmed

Parents: 2

Students: 24 maximum

This amazing camp offers various cave tours, abseiling, bush walks and museum tours in and around Waitomo Caves. This is a fantastic opportunity to go caving with professionally led instructors and experience one of New Zealand's major tourist attractions. Go and see our incredible Waitomo Caves!