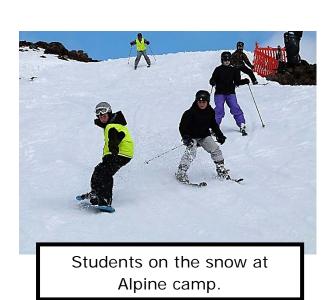

#### What are the camp choices?

Alpine Adventure Camp (Ruapehu)

Cost: \$540 + \$50 deposit = \$590.00

Date: 24.09.18 - 28.09.18

Leader: Miss Brown

Parents: 2

Students: 15 required

Want to learn to ski or snowboard at Whakapapa's stunning ski resort? This camp consists of four days learning to ski or snowboard with your friends on Whakapapa. Package includes accommodation, two 2-hour instructor led lessons on the first day, four-day board/ski hire, lift passes and all transport. If weather is unsuitable, lift pass costs are used to provide other activities. This camp is dependent on parents who can ski (you don't have to be flash!) with a small group of students and help with transport. Parents who come to support camp will be required to contribute towards costs as well.